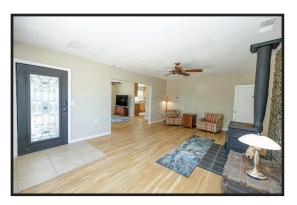

## 15685 Kelso Road, Livermore CA 94514

4 Bedrooms 2 Bathrooms 2277 Square Feet on 2.65 Acres

\$1,299,000

Ready for quiet country living, while being close to city amenities? Then come check out this mid-century farmhouse on 2.65 acres to see if it tickles your fancy! The main home is 2 story, featuring the master bedroom on the ground level! Enter the living room from the front door, and wander on the beautifully refinished wood floors into the dining room area, then continue into the kitchen that is nicely updated with both pantry and laundry closets, and continue out onto the generously sized back covered patio to wind down and relax! 3 bedrooms (north most bedroom has a separate entrance) and 2 full baths are downstairs, and a spacious room awaits upstairs as a potential game room/media room, bedroom, or whatever you envision! A studio with kitchen, full bathroom, and bedroom loft sits atop the barn, a single story building (roughly 18' x 30') could make a great work/shop area, along with a workshop attached to the 2-4 car garage! Don't overlook the 35' x 40' pole barn and much more!