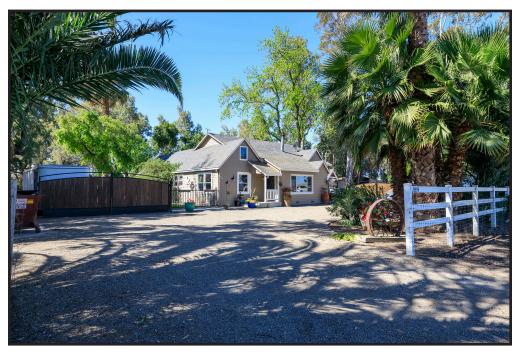

## 15685 Kelso Road, Livermore CA 94514

4 Bedrooms 2 Bathrooms 2277 Square Feet on 2.65 Acres

\$1,299,000

Ready for quiet country living, while being close to city amenities? Then come check out this mid-century farmhouse on 2.65 acres to see if it tickles your fancy! The main home is 2 story, featuring the master bedroom on the ground level! Enter the living room from the front door, and wander on the beautifully refinished wood floors into the dining room area, then continue into the kitchen that is nicely updated with both pantry and laundry closets, and continue out onto the generously sized back covered patio to wind down and relax! 3 bedrooms (north most bedroom has a separate entrance) and 2 full baths are downstairs, and a spacious room awaits upstairs as a potential game room/media room, bedroom, or whatever you envision! A studio with kitchen, full bathroom, and bedroom loft sits atop the barn, a single story building (roughly 18' x 30') could make a great work/shop area, along with a workshop attached to the 2-4 car garage! Don't overlook the 35' x 40' pole barn and much more!