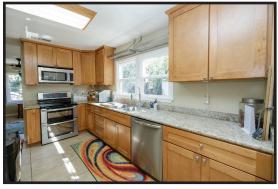

## 15685 Kelso Road, Livermore CA 94514

4 Bedrooms 2 Bathrooms 2277 Square Feet on 2.65 Acres

\$1,299,000

Ready for quiet country living, while being close to city amenities? Then come check out this mid-century farmhouse on 2.65 acres to see if it tickles your fancy! The main home is 2 story, featuring the master bedroom on the ground level! Enter the living room from the front door, and wander on the beautifully refinished wood floors into the dining room area, then continue into the kitchen that is nicely updated with both pantry and laundry closets, and continue out onto the generously sized back covered patio to wind down and relax! 3 bedrooms (north most bedroom has a separate entrance) and 2 full baths are downstairs, and a spacious room awaits upstairs as a potential game room/media room, bedroom, or whatever you envision! A studio with kitchen, full bathroom, and bedroom loft sits atop the barn, a single story building (roughly 18' x 30') could make a great work/shop area, along with a workshop attached to the 2-4 car garage! Don't overlook the 35' x 40' pole barn and much more!