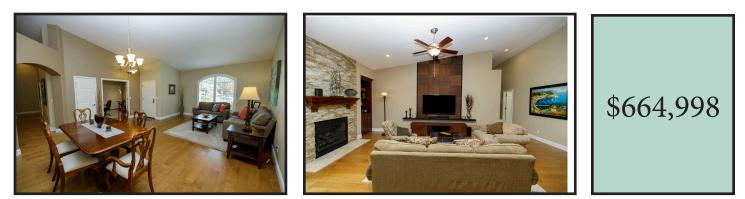

## 1808 Avignon Lane, Modesto CA 95356

4 Bedrooms 2 Bathrooms 2238 Square Feet on .1671 Acres

Sunshine & Windchimes best describe this stunning Chateau Provence Beauty! Immaculate 4/2 reflects a strong pride of ownership! The welcoming entry leads to the elegant formal living & dining room while the fully appointed gourmet kitchen features custom high-end maple cabinetry w/soft close drawers/cupboards, a built-in pantry-exquisite high-end granite counters, an expansive island/bar with microwave drawer, Jenn-Aire SS appliances, & a quaint breakfast nook. The cozy family room offers a custom gas stone fireplace & mantle along with built-in shelving. The spacious master suite features a large walk-in wardrobe closet & French doors overlooking the professionally landscaped grounds. The master bath offers double sinks & custom lighting. Upgrades include distressed maple flooring, 2 tone decorative paint, custom baseboards & impressive plantation shutters & blinds. The lovely backyard features an oversized cement patio & a corner deck-great for summer BBQ's-Wow!