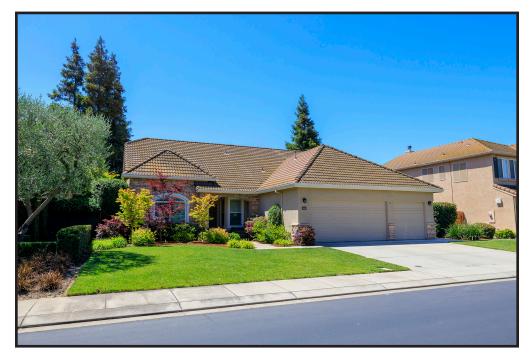

## 1808 Avignon Lane, Modesto CA 95356

4 Bedrooms 2 Bathrooms 2238 Square Feet on .1671 Acres

Sunshine & Windchimes best describe this stunning Chateau Provence Beauty! Immaculate 4/2 reflects a strong pride of ownership! The welcoming entry leads to the elegant formal living & dining room while the fully appointed gourmet kitchen features custom high-end maple cabinetry w/soft close drawers/cupboards, a built-in pantry-exquisite high-end granite counters, an expansive island/bar with microwave drawer, Jenn-Aire SS appliances, & a quaint breakfast nook. The cozy family room offers a custom gas stone fireplace & mantle along with built-in shelving. The spacious master suite features a large walk-in wardrobe closet & French doors overlooking the professionally landscaped grounds. The master bath offers double sinks & custom lighting. Upgrades include distressed maple flooring, 2 tone decorative paint, custom baseboards & impressive plantation shutters & blinds. The lovely backyard features an oversized cement patio & a corner deck-great for summer BBQ's-Wow!