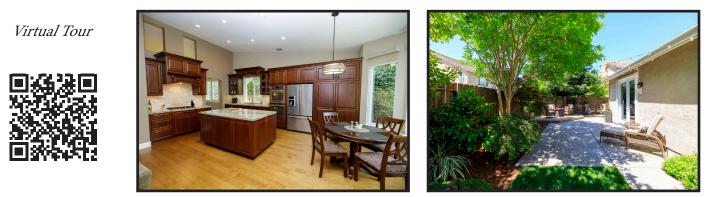

## 1808 Avignon Lane, Modesto CA 95356

4 Bedrooms 2 Bathrooms 2238 Square Feet on .1671 Acres

Sunshine & Windchimes best describe this stunning Chateau Provence Beauty! Immaculate 4/2 reflects a strong pride of ownership! The welcoming entry leads to the elegant formal living & dining room while the fully appointed gourmet kitchen features custom high-end maple cabinetry w/soft close drawers/cupboards, a built-in pantry-exquisite high-end granite counters, an expansive island/bar with microwave drawer, Jenn-Aire SS appliances, & a quaint breakfast nook. The cozy family room offers a custom gas stone fireplace & mantle along with built-in shelving. The spacious master suite features a large walk-in wardrobe closet & French doors overlooking the professionally landscaped grounds. The master bath offers double sinks & custom lighting. Upgrades include distressed maple flooring, 2 tone decorative paint, custom baseboards & impressive plantation shutters & blinds. The lovely backyard features an oversized cement patio & a corner deck-great for summer BBQ's-Wow!