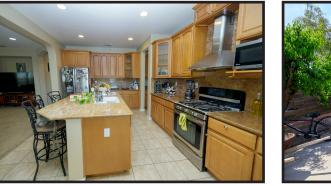

## 486 Corazon Way, Mountain House 95391

5 Bedrooms 4 Bathrooms 3496 Square Feet on .1666 Acres

Spectacular floor plan with 2 Master Bedrooms! One bedroom, full Hall bathroom on the first floor, Jack -n- Jill bathroom for the additional 2 bedrooms. Formal living, formal dinning plus a large family room with a fireplace. Inviting Courtyard entrance, covered patio in the back yard, finished shed with sheetrock and electricity. Amazing location on a cul-de-sac with masonry back fence and no rear neighbors! Lammerville schools, easy access to the freeway. Fruit producing trees include, orange, cherry, apple, guava, grapes, lime, easy to maintain yard! North facing entrance, No HOA, large lot and in Bethany Village!