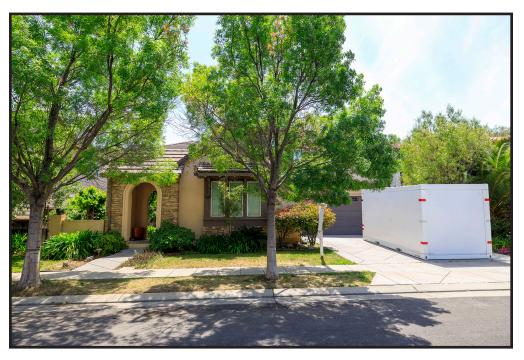

## 486 Corazon Way, Mountain House 95391

5 Bedrooms 4 Bathrooms 3496 Square Feet on .1666 Acres

Spectacular floor plan with 2 Master Bedrooms! One bedroom, full Hall bathroom on the first floor, Jack -n- Jill bathroom for the additional 2 bedrooms. Formal living, formal dinning plus a large family room with a fireplace. Inviting Courtyard entrance, covered patio in the back yard, finished shed with sheetrock and electricity. Amazing location on a cul-de-sac with masonry back fence and no rear neighbors! Lammerville schools, easy access to the freeway. Fruit producing trees include, orange, cherry, apple, guava, grapes, lime, easy to maintain yard! North facing entrance, No HOA, large lot and in Bethany Village!