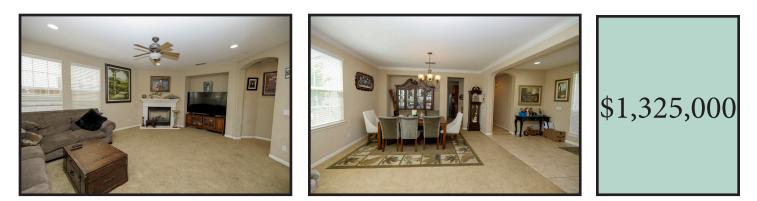

## 486 Corazon Way, Mountain House 95391

5 Bedrooms 4 Bathrooms 3496 Square Feet on .1666 Acres

Spectacular floor plan with 2 Master Bedrooms! One bedroom, full Hall bathroom on the first floor, Jack -n- Jill bathroom for the additional 2 bedrooms. Formal living, formal dinning plus a large family room with a fireplace. Inviting Courtyard entrance, covered patio in the back yard, finished shed with sheetrock and electricity. Amazing location on a cul-de-sac with masonry back fence and no rear neighbors! Lammerville schools, easy access to the freeway. Fruit producing trees include, orange, cherry, apple, guava, grapes, lime, easy to maintain yard! North facing entrance, No HOA, large lot and in Bethany Village!