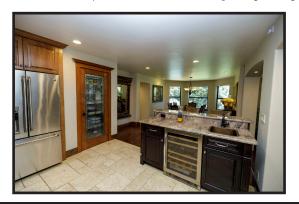

\$1,100,000

Fully remodeled in 2016 this Stunning Oakdale Golf & Country Club home captures the beauty of true craftsmanship & elegance throughout! Unparalleled quality shines throughout! Details include. Beautiful honed engineered wood flooring, Solid core Alder wood doors (some with leaded glass) along with custom baseboards. A Great room with a massive natural stone fireplace. French doors & large windows that bring in natural light & views of the serene backyard. The kitchen has gorgeous cabinetry with detailed drawers & cabinets, lg. island with a 6 burner Professional Viking Stove. Top of the line SS appliances, instant hot water in the beautiful copper sink. There is a wet bar with seating that makes the kitchen, dining, & great room a true entertainers delight! The master suite includes built in cabinetry drawers, a wet bar & sitting area & en-suite that boast a multi jetted shower, jetted soaking tub & more. Downstairs bath has a jetted tub as well. RV/boat parking, 3 car garage & more!