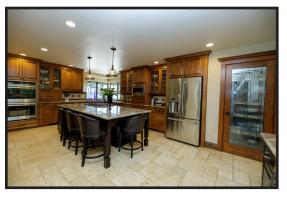

\$1,100,000

Fully remodeled in 2016 this Stunning Oakdale Golf & Country Club home captures the beauty of true craftsmanship & elegance throughout! Unparalleled quality shines throughout! Details include. Beautiful honed engineered wood flooring, Solid core Alder wood doors (some with leaded glass) along with custom baseboards. A Great room with a massive natural stone fireplace. French doors & large windows that bring in natural light & views of the serene backyard. The kitchen has gorgeous cabinetry with detailed drawers & cabinets, lg. island with a 6 burner Professional Viking Stove. Top of the line SS appliances, instant hot water in the beautiful copper sink. There is a wet bar with seating that makes the kitchen, dining, & great room a true entertainers delight! The master suite includes built in cabinetry drawers, a wet bar & sitting area & en-suite that boast a multi jetted shower, jetted soaking tub & more. Downstairs bath has a jetted tub as well. RV/boat parking, 3 car garage & more!