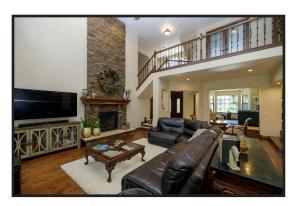

\$1,100,000

Fully remodeled in 2016 this Stunning Oakdale Golf & Country Club home captures the beauty of true craftsmanship & elegance throughout! Unparalleled quality shines throughout! Details include. Beautiful honed engineered wood flooring, Solid core Alder wood doors (some with leaded glass) along with custom baseboards. A Great room with a massive natural stone fireplace. French doors & large windows that bring in natural light & views of the serene backyard. The kitchen has gorgeous cabinetry with detailed drawers & cabinets, lg. island with a 6 burner Professional Viking Stove. Top of the line SS appliances, instant hot water in the beautiful copper sink. There is a wet bar with seating that makes the kitchen, dining, & great room a true entertainers delight! The master suite includes built in cabinetry drawers, a wet bar & sitting area & en-suite that boast a multi jetted shower, jetted soaking tub & more. Downstairs bath has a jetted tub as well. RV/boat parking, 3 car garage & more!