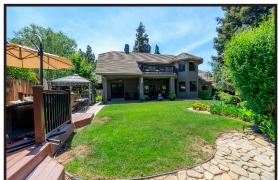

## 10109 Del Almendra Drive, Oakdale CA 95361

Sherre Vegas, Realtor® 209.604.6968

sVegas@mycvre.com

Robert Wallace, Realtor® CRS®, Broker Associate 209.531.6241
Robert@RobertWallace.net

3 Bedrooms 2.5 Bathrooms 2822 Square Feet on .4729 Acres

\$1,100,000

Fully remodeled in 2016 this Stunning Oakdale Golf & Country Club home captures the beauty of true craftsmanship & elegance throughout! Unparalleled quality shines throughout! Details include. Beautiful honed engineered wood flooring, Solid core Alder wood doors (some with leaded glass) along with custom baseboards. A Great room with a massive natural stone fireplace. French doors & large windows that bring in natural light & views of the serene backyard. The kitchen has gorgeous cabinetry with detailed drawers & cabinets, lg. island with a 6 burner Professional Viking Stove. Top of the line SS appliances, instant hot water in the beautiful copper sink. There is a wet bar with seating that makes the kitchen, dining, & great room a true entertainers delight! The master suite includes built in cabinetry drawers, a wet bar & sitting area & en-suite that boast a multi jetted shower, jetted soaking tub & more. Downstairs bath has a jetted tub as well. RV/boat parking, 3 car garage & more!