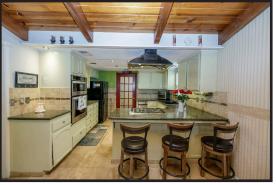

## 3441 Scenic Drive, Modesto CA, 95355

4 Bedrooms 3.5 Bathrooms 2119 Square Feet on .2827 Acre

\$549,999

Endless Opportunity! Great home in a Great area. Home has so much charm, Lot is almost 1/3 acre and even a ADU on property. So many possibilities 4-5 bd Generational living or maybe use for an office the ADU in back of main house is definitely a plus. Another room off master can be used for an additional bedroom office or maybe even an exercise room. Room off living room can be a family room or dining room now being used as a bedroom. Don't wait to view! Set up appointment now, Fall in love and you can still be in home for the Holidays.