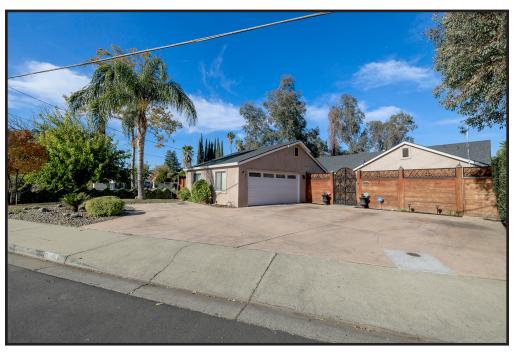

## 3441 Scenic Drive, Modesto CA, 95355

4 Bedrooms 3.5 Bathrooms 2119 Square Feet on .2827 Acre

\$549,999

Endless Opportunity! Great home in a Great area. Home has so much charm, Lot is almost 1/3 acre and even a ADU on property. So many possibilities 4-5 bd Generational living or maybe use for an office the ADU in back of main house is definitely a plus. Another room off master can be used for an additional bedroom office or maybe even an exercise room. Room off living room can be a family room or dining room now being used as a bedroom. Don't wait to view! Set up appointment now, Fall in love and you can still be in home for the Holidays.