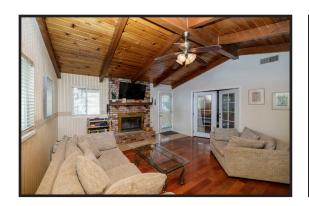

## 3441 Scenic Drive, Modesto CA, 95355

4 Bedrooms 3.5 Bathrooms 2119 Square Feet on .2827 Acre

\$549,999

Endless Opportunity! Great home in a Great area. Home has so much charm, Lot is almost 1/3 acre and even a ADU on property. So many possibilities 4-5 bd Generational living or maybe use for an office the ADU in back of main house is definitely a plus. Another room off master can be used for an additional bedroom office or maybe even an exercise room. Room off living room can be a family room or dining room now being used as a bedroom. Don't wait to view! Set up appointment now, Fall in love and you can still be in home for the Holidays.