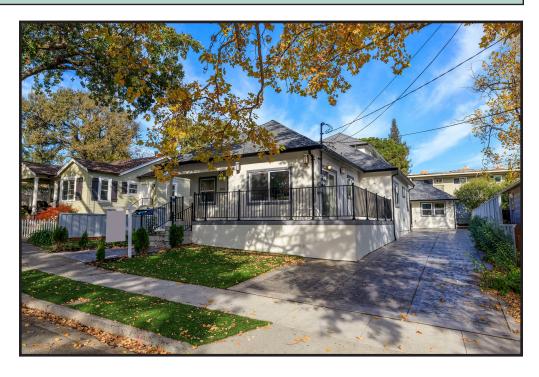

## 1770 Almond Avenue, Walnut Creek CA 94596

2 Units 6 Bedrooms 5 Bathrooms 2478 Square Feet

\$2,398,000

Great Opportunity! New construction. 4 bedrooms, 3 baths, the 2nd floor has a separate entrance and can be converted to a 1 bed/1 bath. Plus Detached 2 bedrooms/2 baths ADU. Hardwood floors throughout. Gourmet kitchen with microwave drawer, wine refrigerator, granite counters. Best location in Walnut Creek. Close to BART station. Walk to downtown and restaurant. Also close Also close by 680/24. Don't miss this incredible opportunity!