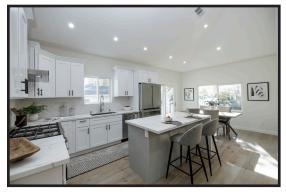

## 1770 Almond Avenue, Walnut Creek CA 94596

2 Units 6 Bedrooms 5 Bathrooms 2478 Square Feet

\$2,398,000

Great Opportunity! New construction. 4 bedrooms, 3 baths, the 2nd floor has a separate entrance and can be converted to a 1 bed/1 bath. Plus Detached 2 bedrooms/2 baths ADU. Hardwood floors throughout. Gourmet kitchen with microwave drawer, wine refrigerator, granite counters. Best location in Walnut Creek. Close to BART station. Walk to downtown and restaurant. Also close Also close by 680/24. Don't miss this incredible opportunity!