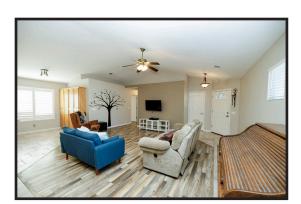

## 688 San Joaquin Court, Atwater CA 95301

3 Bedrooms 2 Bathrooms 1397 Square Feet on .11 Acre

\$365,000

WELCOME to the Cottages at Ventana Del Rey! This adorable cottage features 3 bedrooms, 2 baths. A large desirable great room concept floor plan! Beautiful laminate and tile flooring, ceiling fans and inside laundry. This is one of the largest floor plans in the community. Including a nice low maintenance backyard. If you're a golf enthusiast this is a perfect location across the street from Rancho Del Rey Golf Club! All in a gated community with low HOA!