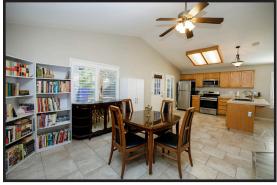

## 688 San Joaquin Court, Atwater CA 95301

3 Bedrooms 2 Bathrooms 1397 Square Feet on .11 Acre

\$365,000

WELCOME to the Cottages at Ventana Del Rey! This adorable cottage features 3 bedrooms, 2 baths. A large desirable great room concept floor plan! Beautiful laminate and tile flooring, ceiling fans and inside laundry. This is one of the largest floor plans in the community. Including a nice low maintenance backyard. If you're a golf enthusiast this is a perfect location across the street from Rancho Del Rey Golf Club! All in a gated community with low HOA!