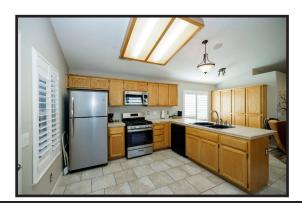

## 688 San Joaquin Court, Atwater CA 95301

3 Bedrooms 2 Bathrooms 1397 Square Feet on .11 Acre

\$365,000

WELCOME to the Cottages at Ventana Del Rey! This adorable cottage features 3 bedrooms, 2 baths. A large desirable great room concept floor plan! Beautiful laminate and tile flooring, ceiling fans and inside laundry. This is one of the largest floor plans in the community. Including a nice low maintenance backyard. If you're a golf enthusiast this is a perfect location across the street from Rancho Del Rey Golf Club! All in a gated community with low HOA!