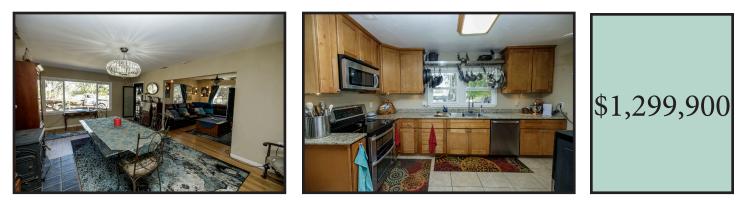

## 15685 Kelso Road, Livermore CA 94551

4 Bedrooms 2 Bathrooms 2277 Square Feet on 2.65 Acres

Ready for quiet country living, while being close to city amenities? Then come check out this mid-century farmhouse on 2.65 acres to see if it tickles your fancy! The main home is 2 story, featuring the master bedroom on the ground level! Enter the living room from the front door, and wander into the dining room area (currently used as a family room), then continue into the kitchen that is nicely updated with both pantry and laundry closets, and continue out onto the generously sized back covered patio to wind down and relax! 3 bedrooms (north most bedroom has a separate entrance) and 2 full baths are downstairs, and a spacious room awaits upstairs as a potential game room/media room, bedroom, or whatever you envision! A studio with kitchen, full bathroom, and bedroom loft sits atop the barn, a single story building (roughly 18' x 30') could make a great work/shop area, along with a workshop attached to the 2-4 car garage! But wait, there's more! Don't overlook the 35' x 40' pole barn for additional parking, and the 2 stall barn in the north pasture with tack room/shed! New permitted septic installed in 2022, property has ag and residential power meters, and entire property set up for pump irrigation from the Byron Bethany Irrigation Canal! Please add to your 'to view' list!