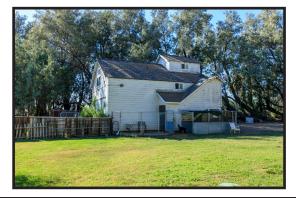

## 15685 Kelso Road, Livermore CA 94551

4 Bedrooms 2 Bathrooms 2277 Square Feet on 2.65 Acres

Ready for quiet country living, while being close to city amenities? Then come check out this mid-century farmhouse on 2.65 acres to see if it tickles your fancy! The main home is 2 story, featuring the master bedroom on the ground level! Enter the living room from the front door, and wander into the dining room area (currently used as a family room), then continue into the kitchen that is nicely updated with both pantry and laundry closets, and continue out onto the generously sized back covered patio to wind down and relax! 3 bedrooms (north most bedroom has a separate entrance) and 2 full baths are downstairs, and a spacious room awaits upstairs as a potential game room/media room, bedroom, or whatever you envision! A studio with kitchen, full bathroom, and bedroom loft sits atop the barn, a single story building (roughly 18' x 30') could make a great work/shop area, along with a workshop attached to the 2-4 car garage! But wait, there's more! Don't overlook the 35' x 40' pole barn for additional parking, and the 2 stall barn in the north pasture with tack room/shed! New permitted septic installed in 2022, property has ag and residential power meters, and entire property set up for pump irrigation from the Byron Bethany Irrigation Canal! Please add to your 'to view' list!