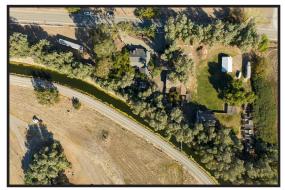

## 15685 Kelso Road, Livermore CA 94551

4 Bedrooms 2 Bathrooms 2277 Square Feet on 2.65 Acres

Ready for quiet country living, while being close to city amenities? Then come check out this mid-century farmhouse on 2.65 acres to see if it tickles your fancy! The main home is 2 story, featuring the master bedroom on the ground level! Enter the living room from the front door, and wander into the dining room area (currently used as a family room), then continue into the kitchen that is nicely updated with both pantry and laundry closets, and continue out onto the generously sized back covered patio to wind down and relax! 3 bedrooms (north most bedroom has a separate entrance) and 2 full baths are downstairs, and a spacious room awaits upstairs as a potential game room/media room, bedroom, or whatever you envision! A studio with kitchen, full bathroom, and bedroom loft sits atop the barn, a single story building (roughly 18' x 30') could make a great work/shop area, along with a workshop attached to the 2-4 car garage! But wait, there's more! Don't overlook the 35' x 40' pole barn for additional parking, and the 2 stall barn in the north pasture with tack room/shed! New permitted septic installed in 2022, property has ag and residential power meters, and entire property set up for pump irrigation from the Byron Bethany Irrigation Canal! Please add to your 'to view' list!