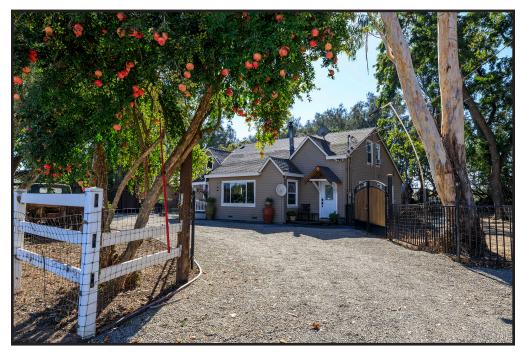

## 15685 Kelso Road, Livermore CA 94551

4 Bedrooms 2 Bathrooms 2277 Square Feet on 2.65 Acres

Ready for quiet country living, while being close to city amenities? Then come check out this mid-century farmhouse on 2.65 acres to see if it tickles your fancy! The main home is 2 story, featuring the master bedroom on the ground level! Enter the living room from the front door, and wander into the dining room area (currently used as a family room), then continue into the kitchen that is nicely updated with both pantry and laundry closets, and continue out onto the generously sized back covered patio to wind down and relax! 3 bedrooms (north most bedroom has a separate entrance) and 2 full baths are downstairs, and a spacious room awaits upstairs as a potential game room/media room, bedroom, or whatever you envision! A studio with kitchen, full bathroom, and bedroom loft sits atop the barn, a single story building (roughly 18' x 30') could make a great work/shop area, along with a workshop attached to the 2-4 car garage! But wait, there's more! Don't overlook the 35' x 40' pole barn for additional parking, and the 2 stall barn in the north pasture with tack room/shed! New permitted septic installed in 2022, property has ag and residential power meters, and entire property set up for pump irrigation from the Byron Bethany Irrigation Canal! Please add to your 'to view' list!