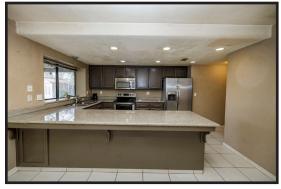

## 4508 Bluff Creek Drive, Modesto CA 95355

3 Bedrooms 2.5 Bathrooms 1898 Square Feet on .41 Acre

\$475,000

This impressive home, has the potential to be a SHOW STOPPER! It is located near the highly rated Johansen High School, 2 miles from the Championship Creekside Golf Course and close to shopping and restaurants. The amazing cathedral ceilings, grand staircase, wet bar and impressive fireplace greet you when you walk in the door. The open floor concept allows a sightline from living to formal dining areas. The large kitchen has stainless steel appliances, wrap-around counter top with peninsula seating and an eat in area that has access doors to the covered patio and yard with fruit trees and creek access... it could be an entertainer's dream! The main bedroom suite is located on the main floor, along with garage access and laundry area. Two additional bedrooms and a full bathroom on the second floor. With some cosmetic work, sweat equity and some personal touches, you could easily make this into a GRAND home to show off to friends and family.