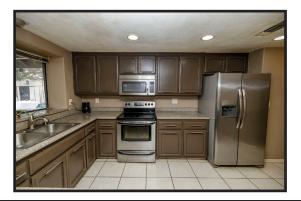

## 4508 Bluff Creek Drive, Modesto CA 95355

3 Bedrooms 2.5 Bathrooms 1898 Square Feet on .41 Acre

\$475,000

This impressive home, has the potential to be a SHOW STOPPER! It is located near the highly rated Johansen High School, 2 miles from the Championship Creekside Golf Course and close to shopping and restaurants. The amazing cathedral ceilings, grand staircase, wet bar and impressive fireplace greet you when you walk in the door. The open floor concept allows a sightline from living to formal dining areas. The large kitchen has stainless steel appliances, wrap-around counter top with peninsula seating and an eat in area that has access doors to the covered patio and yard with fruit trees and creek access... it could be an entertainer's dream! The main bedroom suite is located on the main floor, along with garage access and laundry area. Two additional bedrooms and a full bathroom on the second floor. With some cosmetic work, sweat equity and some personal touches, you could easily make this into a GRAND home to show off to friends and family.