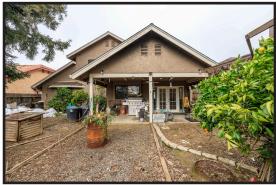

## 4508 Bluff Creek Drive, Modesto CA 95355

3 Bedrooms 2.5 Bathrooms 1898 Square Feet on .41 Acre

\$475,000

This impressive home, has the potential to be a SHOW STOPPER! It is located near the highly rated Johansen High School, 2 miles from the Championship Creekside Golf Course and close to shopping and restaurants. The amazing cathedral ceilings, grand staircase, wet bar and impressive fireplace greet you when you walk in the door. The open floor concept allows a sightline from living to formal dining areas. The large kitchen has stainless steel appliances, wrap-around counter top with peninsula seating and an eat in area that has access doors to the covered patio and yard with fruit trees and creek access... it could be an entertainer's dream! The main bedroom suite is located on the main floor, along with garage access and laundry area. Two additional bedrooms and a full bathroom on the second floor. With some cosmetic work, sweat equity and some personal touches, you could easily make this into a GRAND home to show off to friends and family.