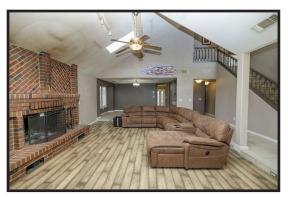

## 4508 Bluff Creek Drive, Modesto CA 95355

3 Bedrooms 2.5 Bathrooms 1898 Square Feet on .41 Acre

\$475,000

This impressive home, has the potential to be a SHOW STOPPER! It is located near the highly rated Johansen High School, 2 miles from the Championship Creekside Golf Course and close to shopping and restaurants. The amazing cathedral ceilings, grand staircase, wet bar and impressive fireplace greet you when you walk in the door. The open floor concept allows a sightline from living to formal dining areas. The large kitchen has stainless steel appliances, wrap-around counter top with peninsula seating and an eat in area that has access doors to the covered patio and yard with fruit trees and creek access... it could be an entertainer's dream! The main bedroom suite is located on the main floor, along with garage access and laundry area. Two additional bedrooms and a full bathroom on the second floor. With some cosmetic work, sweat equity and some personal touches, you could easily make this into a GRAND home to show off to friends and family.