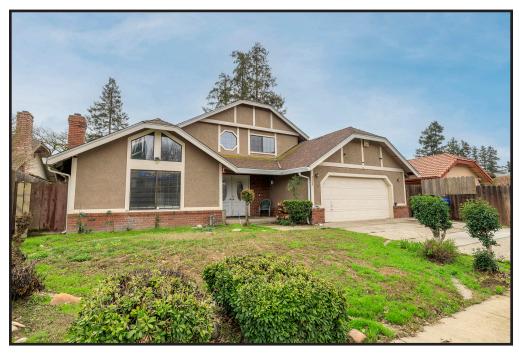

## 4508 Bluff Creek Drive, Modesto CA 95355

3 Bedrooms 2.5 Bathrooms 1898 Square Feet on .41 Acre

\$475,000

This impressive home, has the potential to be a SHOW STOPPER! It is located near the highly rated Johansen High School, 2 miles from the Championship Creekside Golf Course and close to shopping and restaurants. The amazing cathedral ceilings, grand staircase, wet bar and impressive fireplace greet you when you walk in the door. The open floor concept allows a sightline from living to formal dining areas. The large kitchen has stainless steel appliances, wrap-around counter top with peninsula seating and an eat in area that has access doors to the covered patio and yard with fruit trees and creek access... it could be an entertainer's dream! The main bedroom suite is located on the main floor, along with garage access and laundry area. Two additional bedrooms and a full bathroom on the second floor. With some cosmetic work, sweat equity and some personal touches, you could easily make this into a GRAND home to show off to friends and family.