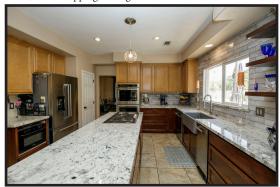

## 332 Susannah Lane, Paso Robles 93446

4 Bedrooms 3.5 Bathrooms 2903 Square Feet on .77 Acre

\$1,285,134

Welcome to Montebello Oaks Estates highly desirable neighborhood in established area. This stunning two story home boasts everything you've ever wanted and more, high ceilings, 2903 sf, open concept, formal living/dining rooms, dry bar, 4 bedrooms, 3.5 bathrooms, large . 77 acre lot, 3 car garage with bonus area in garage and entertainers dream with this backyard oasis. As you walk out the sliding glass door you will enter the resort style backyard, with an oversized swimming pool, spa, enjoy the gazebo while relaxing out of the sun, plenty of pool decking for lounge chairs, tables, outdoor seating and pool toys, enjoy your morning coffee or dine alfresco, BBQr's delight, walkway from front yard to pool area. Olive trees and mature trees are planted throughout the backyard and along the poolside for privacy. Plenty of room for a backyard garden, raised flower beds. Recent updates include, gourmet kitchen, beautiful granite countertops, stainless steel appliances, farmhouse sink, subway tile backsplash, new lower cabinets, engineered flooring, carpets, tile flooring, tall baseboards, and updated paint. Second floor has 4 bedrooms: Large primary suite, walk-in closet, shower, soaking tub, double vanity sinks and large windows overlooking backyard. Junior Suite is perfect for guests or someone who wants a bit of privacy with full size bath and balcony with front and backyard views. Two secondary bedrooms are spacious with Jack/Jill bathroom with double vanity sinks. This home has a very desirable floor plan, plenty of room for your family and two separate solar systems to help reduce utility costs along with whole house fan, Life Source Whole House Water System. Original owners showing pride of ownership. Ideal location within a short drive to local wineries, retail shopping, dining and entertainment.