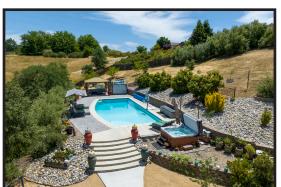

## 332 Susannah Lane, Paso Robles 93446

4 Bedrooms 3.5 Bathrooms 2903 Square Feet on .77 Acre

\$1,285,134

Welcome to Montebello Oaks Estates highly desirable neighborhood in established area. This stunning two story home boasts everything you've ever wanted and more, high ceilings, 2903 sf, open concept, formal living/dining rooms, dry bar, 4 bedrooms, 3.5 bathrooms, large . 77 acre lot, 3 car garage with bonus area in garage and entertainers dream with this backyard oasis. As you walk out the sliding glass door you will enter the resort style backyard, with an oversized swimming pool, spa, enjoy the gazebo while relaxing out of the sun, plenty of pool decking for lounge chairs, tables, outdoor seating and pool toys, enjoy your morning coffee or dine alfresco, BBQr's delight, walkway from front yard to pool area. Olive trees and mature trees are planted throughout the backyard and along the poolside for privacy. Plenty of room for a backyard garden, raised flower beds. Recent updates include, gourmet kitchen, beautiful granite countertops, stainless steel appliances, farmhouse sink, subway tile backsplash, new lower cabinets, engineered flooring, carpets, tile flooring, tall baseboards, and updated paint. Second floor has 4 bedrooms: Large primary suite, walk-in closet, shower, soaking tub, double vanity sinks and large windows overlooking backyard. Junior Suite is perfect for guests or someone who wants a bit of privacy with full size bath and balcony with front and backyard views. Two secondary bedrooms are spacious with Jack/Jill bathroom with double vanity sinks. This home has a very desirable floor plan, plenty of room for your family and two separate solar systems to help reduce utility costs along with whole house fan, Life Source Whole House Water System. Original owners showing pride of ownership. Ideal location within a short drive to local wineries, retail shopping, dining and entertainment.