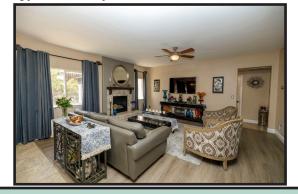

## 332 Susannah Lane, Paso Robles 93446

4 Bedrooms 3.5 Bathrooms 2903 Square Feet on .77 Acre

\$1,285,134

Welcome to Montebello Oaks Estates highly desirable neighborhood in established area. This stunning two story home boasts everything you've ever wanted and more, high ceilings, 2903 sf, open concept, formal living/dining rooms, dry bar, 4 bedrooms, 3.5 bathrooms, large . 77 acre lot, 3 car garage with bonus area in garage and entertainers dream with this backyard oasis. As you walk out the sliding glass door you will enter the resort style backyard, with an oversized swimming pool, spa, enjoy the gazebo while relaxing out of the sun, plenty of pool decking for lounge chairs, tables, outdoor seating and pool toys, enjoy your morning coffee or dine alfresco, BBQr's delight, walkway from front yard to pool area. Olive trees and mature trees are planted throughout the backyard and along the poolside for privacy. Plenty of room for a backyard garden, raised flower beds. Recent updates include, gourmet kitchen, beautiful granite countertops, stainless steel appliances, farmhouse sink, subway tile backsplash, new lower cabinets, engineered flooring, carpets, tile flooring, tall baseboards, and updated paint. Second floor has 4 bedrooms: Large primary suite, walk-in closet, shower, soaking tub, double vanity sinks and large windows overlooking backyard. Junior Suite is perfect for guests or someone who wants a bit of privacy with full size bath and balcony with front and backyard views. Two secondary bedrooms are spacious with Jack/Jill bathroom with double vanity sinks. This home has a very desirable floor plan, plenty of room for your family and two separate solar systems to help reduce utility costs along with whole house fan, Life Source Whole House Water System. Original owners showing pride of ownership. Ideal location within a short drive to local wineries, retail shopping, dining and entertainment.