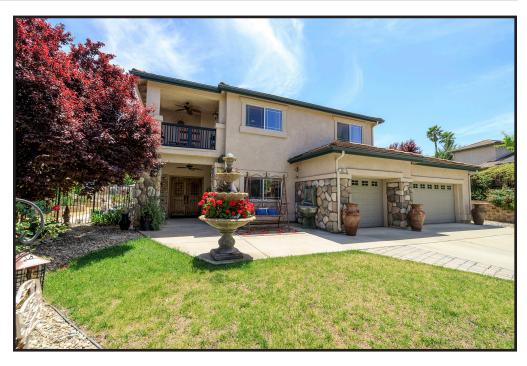

## 332 Susannah Lane, Paso Robles 93446

4 Bedrooms 3.5 Bathrooms 2903 Square Feet on .77 Acre

\$1,285,134

Welcome to Montebello Oaks Estates highly desirable neighborhood in established area. This stunning two story home boasts everything you've ever wanted and more, high ceilings, 2903 sf, open concept, formal living/dining rooms, dry bar, 4 bedrooms, 3.5 bathrooms, large . 77 acre lot, 3 car garage with bonus area in garage and entertainers dream with this backyard oasis. As you walk out the sliding glass door you will enter the resort style backyard, with an oversized swimming pool, spa, enjoy the gazebo while relaxing out of the sun, plenty of pool decking for lounge chairs, tables, outdoor seating and pool toys, enjoy your morning coffee or dine alfresco, BBQr's delight, walkway from front yard to pool area. Olive trees and mature trees are planted throughout the backyard and along the poolside for privacy. Plenty of room for a backyard garden, raised flower beds. Recent updates include, gourmet kitchen, beautiful granite countertops, stainless steel appliances, farmhouse sink, subway tile backsplash, new lower cabinets, engineered flooring, carpets, tile flooring, tall baseboards, and updated paint. Second floor has 4 bedrooms: Large primary suite, walk-in closet, shower, soaking tub, double vanity sinks and large windows overlooking backyard. Junior Suite is perfect for guests or someone who wants a bit of privacy with full size bath and balcony with front and backyard views. Two secondary bedrooms are spacious with Jack/Jill bathroom with double vanity sinks. This home has a very desirable floor plan, plenty of room for your family and two separate solar systems to help reduce utility costs along with whole house fan, Life Source Whole House Water System. Original owners showing pride of ownership. Ideal location within a short drive to local wineries, retail shopping, dining and entertainment.