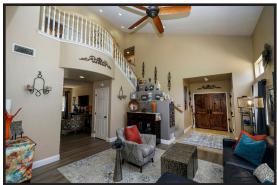

## 332 Susannah Lane, Paso Robles 93446

4 Bedrooms 3.5 Bathrooms 2903 Square Feet on .77 Acre

\$1,285,134

Welcome to Montebello Oaks Estates highly desirable neighborhood in established area. This stunning two story home boasts everything you've ever wanted and more, high ceilings, 2903 sf, open concept, formal living/dining rooms, dry bar, 4 bedrooms, 3.5 bathrooms, large . 77 acre lot, 3 car garage with bonus area in garage and entertainers dream with this backyard oasis. As you walk out the sliding glass door you will enter the resort style backyard, with an oversized swimming pool, spa, enjoy the gazebo while relaxing out of the sun, plenty of pool decking for lounge chairs, tables, outdoor seating and pool toys, enjoy your morning coffee or dine alfresco, BBQr's delight, walkway from front yard to pool area. Olive trees and mature trees are planted throughout the backyard and along the poolside for privacy. Plenty of room for a backyard garden, raised flower beds. Recent updates include, gourmet kitchen, beautiful granite countertops, stainless steel appliances, farmhouse sink, subway tile backsplash, new lower cabinets, engineered flooring, carpets, tile flooring, tall baseboards, and updated paint. Second floor has 4 bedrooms: Large primary suite, walk-in closet, shower, soaking tub, double vanity sinks and large windows overlooking backyard. Junior Suite is perfect for guests or someone who wants a bit of privacy with full size bath and balcony with front and backyard views. Two secondary bedrooms are spacious with Jack/Jill bathroom with double vanity sinks. This home has a very desirable floor plan, plenty of room for your family and two separate solar systems to help reduce utility costs along with whole house fan, Life Source Whole House Water System. Original owners showing pride of ownership. Ideal location within a short drive to local wineries, retail shopping, dining and entertainment.