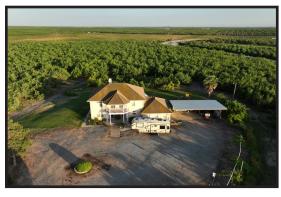

## 10800 East Monte Vista Avenue, Denair 95316

508.33 Acres - Almond Orchards, Huller, Sheller & Processor

22,000,000

Almond Orchards, Huller, Sheller, and Processor in Denair. Currently Operational and Newer Built Facility with Product Lines of 7 Stages Plus Pee-Wee line, Satake Color Sorter, Sizing Table, Sorting Lines into Packaging Bins or 50# Bags. This Business currently handles their own Almond Sales. Buildings of Cold Storage of 3200sf with adjacent Product Storage of 2800sf. Fenced Yards with a 70'Truck Scale. 4 Ag Wells of 30hp, 200hp, 200hp, & 300hp. Surface TID Water on a Pilot Program Eastside/TID on Two-75hp Variable Booster Pumps off the TID Highland Canal. ALL TID Power for Almond Plant, Houses, and Structures. Multiple blocks starting with 175 acres, 2nd and 3rd leaf Independence Plantings. The Remaining Orchard is planted in 2018, 2001, 2005, 2006, & 2012. Soil Profile and Topography are suitable and is surrounded by other Orchards. This Property is 11 Contiguous Parcels with 2 neighboring 40-acre parcels for sale, separately. This Property has Custom Home of 2376sf, built in 1998 with 4 Bedrooms and 5 Baths sitting on a Knoll, in view of the Sierra Mountains. Second Modular home, 3/2, 1400sf, built in 2010. Outbuildings for Storage of Equipment. A Complete Farm Business!!