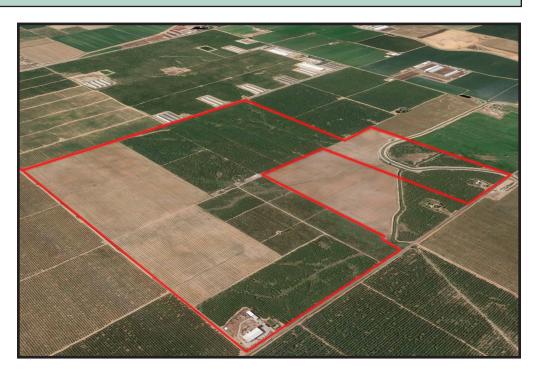

## 10800 East Monte Vista Avenue, Denair 95316

508.33 Acres - Almond Orchards, Huller, Sheller & Processor

22,000,000

Almond Orchards, Huller, Sheller, and Processor in Denair. Currently Operational and Newer Built Facility with Product Lines of 7 Stages Plus Pee-Wee line, Satake Color Sorter, Sizing Table, Sorting Lines into Packaging Bins or 50# Bags. This Business currently handles their own Almond Sales. Buildings of Cold Storage of 3200sf with adjacent Product Storage of 2800sf. Fenced Yards with a 70'Truck Scale. 4 Ag Wells of 30hp, 200hp, 200hp, & 300hp. Surface TID Water on a Pilot Program Eastside/TID on Two-75hp Variable Booster Pumps off the TID Highland Canal. ALL TID Power for Almond Plant, Houses, and Structures. Multiple blocks starting with 175 acres, 2nd and 3rd leaf Independence Plantings. The Remaining Orchard is planted in 2018, 2001, 2005, 2006, & 2012. Soil Profile and Topography are suitable and is surrounded by other Orchards. This Property is 11 Contiguous Parcels with 2 neighboring 40-acre parcels for sale, separately. This Property has Custom Home of 2376sf, built in 1998 with 4 Bedrooms and 5 Baths sitting on a Knoll, in view of the Sierra Mountains. Second Modular home, 3/2, 1400sf, built in 2010. Outbuildings for Storage of Equipment. A Complete Farm Business!!