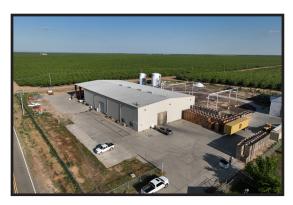

## 10800 East Monte Vista Avenue, Denair 95316

508.33 Acres - Almond Orchards, Huller, Sheller & Processor

22,000,000

Almond Orchards, Huller, Sheller, and Processor in Denair. Currently Operational and Newer Built Facility with Product Lines of 7 Stages Plus Pee-Wee line, Satake Color Sorter, Sizing Table, Sorting Lines into Packaging Bins or 50# Bags. This Business currently handles their own Almond Sales. Buildings of Cold Storage of 3200sf with adjacent Product Storage of 2800sf. Fenced Yards with a 70'Truck Scale. 4 Ag Wells of 30hp, 200hp, 200hp, & 300hp. Surface TID Water on a Pilot Program Eastside/TID on Two-75hp Variable Booster Pumps off the TID Highland Canal. ALL TID Power for Almond Plant, Houses, and Structures. Multiple blocks starting with 175 acres, 2nd and 3rd leaf Independence Plantings. The Remaining Orchard is planted in 2018, 2001, 2005, 2006, & 2012. Soil Profile and Topography are suitable and is surrounded by other Orchards. This Property is 11 Contiguous Parcels with 2 neighboring 40-acre parcels for sale, separately. This Property has Custom Home of 2376sf, built in 1998 with 4 Bedrooms and 5 Baths sitting on a Knoll, in view of the Sierra Mountains. Second Modular home, 3/2, 1400sf, built in 2010. Outbuildings for Storage of Equipment. A Complete Farm Business!!