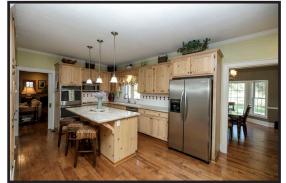

## 3130 East Tuolumne Road, Turlock CA 95382

3-4 Bedrooms 2 Bathrooms 2359 Square Feet on 11.5 Acres

\$2,650,000

Prime Property! Country living on the very edge of the city limits. Currently in Alfalfa hay this approx. 11 ½ acre ranch with TID flood irrigation may continue to be farmed or is approved for subdivision! First time this property has been offered for sale in nearly half a century! The beautifully remodeled home has been exceptionally maintained and has 3 bedrooms (possible 4th), 2 bath with separate living room with fireplace, dining room with built-in china cabinet, family room with fireplace and office. The kitchen is nicely appointed with granite countertops, island, dual ovens, built-in microwave and breakfast room. The primary bedroom and breakfast room both access the tranquil serenity of the intimate backyard with its brick patio and shaded lawn by the fully mature redwood trees, offering a delightful respite yourself, as well as family and friends, total relaxation! Property includes a horse barn and "family orchard" with assorted fruit trees. Close to shopping, Starbucks, hospital, schools, and CSUS. A truly unique property!