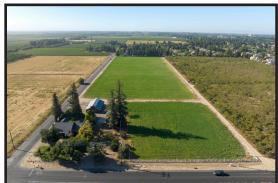

## 3130 East Tuolumne Road, Turlock CA 95382

3-4 Bedrooms 2 Bathrooms 2359 Square Feet on 11.5 Acres

\$2,650,000

Prime Property! Country living on the very edge of the city limits. Currently in Alfalfa hay this approx. 11 ½ acre ranch with TID flood irrigation may continue to be farmed or is approved for subdivision! First time this property has been offered for sale in nearly half a century! The beautifully remodeled home has been exceptionally maintained and has 3 bedrooms (possible 4th), 2 bath with separate living room with fireplace, dining room with built-in china cabinet, family room with fireplace and office. The kitchen is nicely appointed with granite countertops, island, dual ovens, built-in microwave and breakfast room. The primary bedroom and breakfast room both access the tranquil serenity of the intimate backyard with its brick patio and shaded lawn by the fully mature redwood trees, offering a delightful respite yourself, as well as family and friends, total relaxation! Property includes a horse barn and "family orchard" with assorted fruit trees. Close to shopping, Starbucks, hospital, schools, and CSUS. A truly unique property!