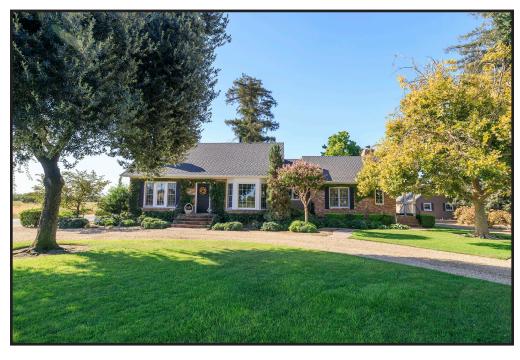

## 3130 East Tuolumne Road, Turlock CA 95382

3-4 Bedrooms 2 Bathrooms 2359 Square Feet on 11.5 Acres

\$2,650,000

Prime Property! Country living on the very edge of the city limits. Currently in Alfalfa hay this approx. 11 ½ acre ranch with TID flood irrigation may continue to be farmed or is approved for subdivision! First time this property has been offered for sale in nearly half a century! The beautifully remodeled home has been exceptionally maintained and has 3 bedrooms (possible 4th), 2 bath with separate living room with fireplace, dining room with built-in china cabinet, family room with fireplace and office. The kitchen is nicely appointed with granite countertops, island, dual ovens, built-in microwave and breakfast room. The primary bedroom and breakfast room both access the tranquil serenity of the intimate backyard with its brick patio and shaded lawn by the fully mature redwood trees, offering a delightful respite yourself, as well as family and friends, total relaxation! Property includes a horse barn and "family orchard" with assorted fruit trees. Close to shopping, Starbucks, hospital, schools, and CSUS. A truly unique property!