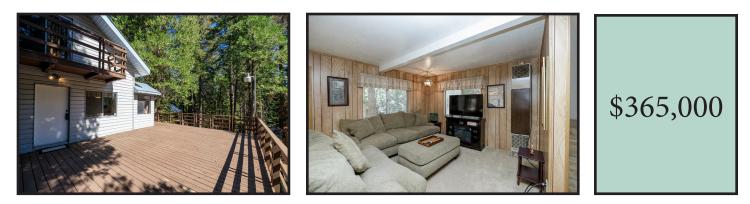

## 25131 Rebekah Road, Long Barn CA 95335

3 Bedrooms 2 Bathrooms 1440 Square Feet on .16 Acre

This cabin is located in a quiet gated community that has a private lake, playground, basketball court, baseball field, volleyball, horseshoes & a dog park. This is the perfect spot for a family getaway anytime of the year! You're only 10 minutes from Pinecrest Lake & 15 minutes from Dodge Ridge Ski Resort! Historic downtown Sonora is about a 15 minute drive where you will find great restaurants & antique stores. Something to do for everyone in the family! Vacation Rental income opportunity! Comes furnished as you see in the pics!!!