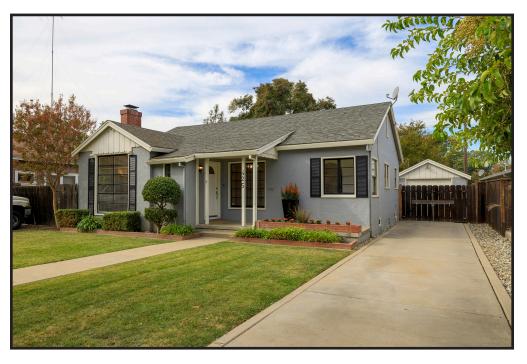

## 425 Virginia Avenue Modesto CA 95354

2 Bedrooms 1 Bathroom 1044 Square Feet on .1607 Acres

\$335,500

In the Popular Enslen/College Area this Charming 2BR, 1 Bath Bungalow is Move in Ready! Spacious Living Room, Formal Dining Room, and Bedrooms with Original Hardwood Floors, Cheerful Kitchen, Newer White Tile Counter Tops, and Cabinets. Cozy Breakfast Nook, plus Inside Laundry Room. Lot 50' x 140', Detached Garage, Storage Shed, Close to Virginia Corridor Walking Trail, Roseburg Shopping Center, Modesto Jr college, Enslen, Roosevelt, Fremont Schools. Also Enslen, Elk/Dog, and Graceada Parks and Downtown. Truly A Great Location! You'll love it!