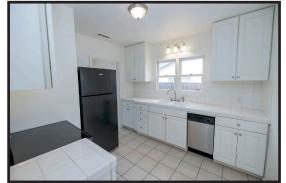

## 425 Virginia Avenue Modesto CA 95354

2 Bedrooms 1 Bathroom 1044 Square Feet on .1607 Acres

\$335,500

In the Popular Enslen/College Area this Charming 2BR, 1 Bath Bungalow is Move in Ready! Spacious Living Room, Formal Dining Room, and Bedrooms with Original Hardwood Floors, Cheerful Kitchen, Newer White Tile Counter Tops, and Cabinets. Cozy Breakfast Nook, plus Inside Laundry Room. Lot 50' x 140', Detached Garage, Storage Shed, Close to Virginia Corridor Walking Trail, Roseburg Shopping Center, Modesto Jr college, Enslen, Roosevelt, Fremont Schools. Also Enslen, Elk/Dog, and Graceada Parks and Downtown. Truly A Great Location! You'll love it!