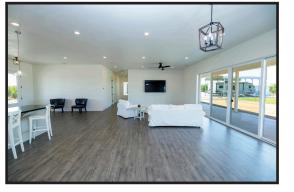

## 8667 Santa Lucia Court, Escalon CA 95320

3 Bedrooms 2.5 Bathrooms 2275 Square Feet on 10.01 Acres

\*Exceptional\*Custom\*Brand New-Model Like Farmhouse 10 Acre Ranchette\*8.5 Acres planted/3rd Leaf Butte/Padre Almonds\*Approx.\*1100 Sq Ft Garage\*Nestled in Private Setting\*Panoramic Mountain Views\*Expansive Wrap Around Porch w/Double Doors Welcomes you Home!Classic & modern farmhouse design elements create a comfortable yet luxurious living space.Bright-White-Natural Light-Open Floor Plan captures beauty of outdoors from within!Gourmet Kitchen has L shaped island w/ leathered granite,veg.sink,wine fridge,pendant lighting,high end stainless gas range/ hood,shaker cabinetry & large pantry.Quartz counters w/subway backsplash & apron sink add flair.Great Rm features floor to ceiling windows w/ slider leading to back porch.Dream Master Suite boasts walk in spa-like shower w/ multiple sprays.Guest BDRMS,BA & huge Mud Rm at seperate wing.Surprise large pet shower/3rd shower in Mud Rm.Numerous amenities include 10 ft ceilings,8 ft doors,5H well,upgraded fixtures,& more!Perfect Place to Gather!