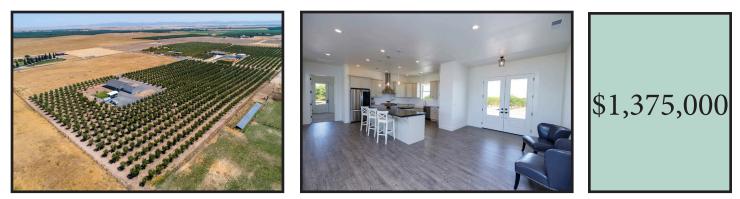

## 8667 Santa Lucia Court, Escalon CA 95320

3 Bedrooms 2.5 Bathrooms 2275 Square Feet on 10.01 Acres

\*Exceptional\*Custom\*Brand New-Model Like Farmhouse 10 Acre Ranchette\*8.5 Acres planted/3rd Leaf Butte/Padre Almonds\*Approx.\*1100 Sq Ft Garage\*Nestled in Private Setting\*Panoramic Mountain Views\*Expansive Wrap Around Porch w/Double Doors Welcomes you Home!Classic & modern farmhouse design elements create a comfortable yet luxurious living space.Bright-White-Natural Light-Open Floor Plan captures beauty of outdoors from within!Gourmet Kitchen has L shaped island w/ leathered granite,veg.sink,wine fridge,pendant lighting,high end stainless gas range/ hood,shaker cabinetry & large pantry.Quartz counters w/subway backsplash & apron sink add flair.Great Rm features floor to ceiling windows w/ slider leading to back porch.Dream Master Suite boasts walk in spa-like shower w/ multiple sprays.Guest BDRMS,BA & huge Mud Rm at seperate wing.Surprise large pet shower/3rd shower in Mud Rm.Numerous amenities include 10 ft ceilings,8 ft doors,5H well,upgraded fixtures,& more!Perfect Place to Gather!