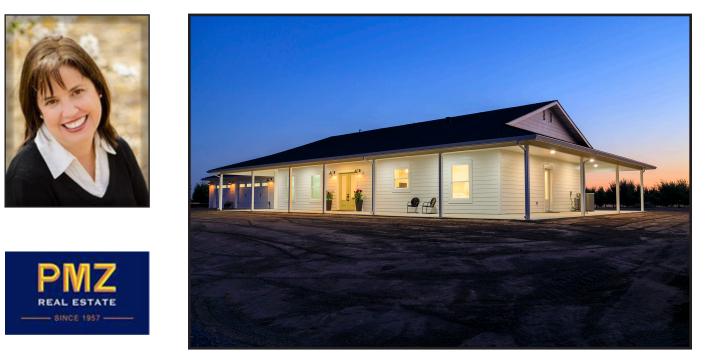

## 8667 Santa Lucia Court, Escalon CA 95320

3 Bedrooms 2.5 Bathrooms 2275 Square Feet on 10.01 Acres

\*Exceptional\*Custom\*Brand New-Model Like Farmhouse 10 Acre Ranchette\*8.5 Acres planted/3rd Leaf Butte/Padre Almonds\*Approx.\*1100 Sq Ft Garage\*Nestled in Private Setting\*Panoramic Mountain Views\*Expansive Wrap Around Porch w/Double Doors Welcomes you Home!Classic & modern farmhouse design elements create a comfortable yet luxurious living space.Bright-White-Natural Light-Open Floor Plan captures beauty of outdoors from within!Gourmet Kitchen has L shaped island w/ leathered granite,veg.sink,wine fridge,pendant lighting,high end stainless gas range/ hood,shaker cabinetry & large pantry.Quartz counters w/subway backsplash & apron sink add flair.Great Rm features floor to ceiling windows w/ slider leading to back porch.Dream Master Suite boasts walk in spa-like shower w/ multiple sprays.Guest BDRMS,BA & huge Mud Rm at seperate wing.Surprise large pet shower/3rd shower in Mud Rm.Numerous amenities include 10 ft ceilings,8 ft doors,5H well,upgraded fixtures,& more!Perfect Place to Gather!