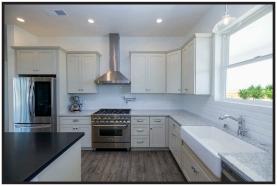

## 8667 Santa Lucia Court, Escalon CA 95320

3 Bedrooms 2.5 Bathrooms 2275 Square Feet on 10.01 Acres

\*Exceptional\*Custom\*Brand New-Model Like Farmhouse 10 Acre Ranchette\*8.5 Acres planted/3rd Leaf Butte/Padre Almonds\*Approx.\*1100 Sq Ft Garage\*Nestled in Private Setting\*Panoramic Mountain Views\*Expansive Wrap Around Porch w/Double Doors Welcomes you Home!Classic & modern farmhouse design elements create a comfortable yet luxurious living space.Bright-White-Natural Light-Open Floor Plan captures beauty of outdoors from within!Gourmet Kitchen has L shaped island w/ leathered granite,veg.sink,wine fridge,pendant lighting,high end stainless gas range/ hood,shaker cabinetry & large pantry.Quartz counters w/subway backsplash & apron sink add flair.Great Rm features floor to ceiling windows w/ slider leading to back porch.Dream Master Suite boasts walk in spa-like shower w/ multiple sprays.Guest BDRMS,BA & huge Mud Rm at seperate wing.Surprise large pet shower/3rd shower in Mud Rm.Numerous amenities include 10 ft ceilings,8 ft doors,5H well,upgraded fixtures,& more!Perfect Place to Gather!