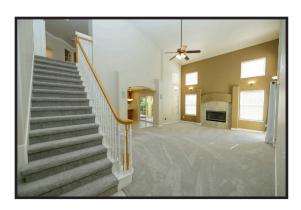

## 2028 Waterfall Court, Modesto CA

3 Bedrooms 2.5 Bathrooms 2414 Square Feet on .13 Acres

\$595,000

Beautiful, well maintained Naraghi Lake Home, over 2400 sq.ft., tucked away on a quiet cul-de-sac lot. Family room has vaulted ceilings open to kitchen w/large panty. Great for entertaining family and friends. Downstairs master bedroom w/ spacious walk in closet. Master bath has deep soaking tub, separate shower and double sinks. Large downstairs laundry room w/sink and cabinets. Conveniently located near the new Savemart shopping center with restaurants and more to come. Newly landscaped backyard and fence, flagstone planters in front. Almost new Lenox heat and air, sliding glass door, kitchen window and plush carpet. Sylvan School District.