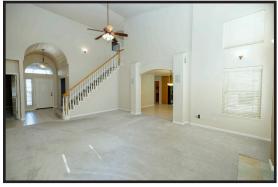

## 2028 Waterfall Court, Modesto CA

3 Bedrooms 2.5 Bathrooms 2414 Square Feet on .13 Acres

\$595,000

Beautiful, well maintained Naraghi Lake Home, over 2400 sq.ft., tucked away on a quiet cul-de-sac lot. Family room has vaulted ceilings open to kitchen w/large panty. Great for entertaining family and friends. Downstairs master bedroom w/ spacious walk in closet. Master bath has deep soaking tub, separate shower and double sinks. Large downstairs laundry room w/sink and cabinets. Conveniently located near the new Savemart shopping center with restaurants and more to come. Newly landscaped backyard and fence, flagstone planters in front. Almost new Lenox heat and air, sliding glass door, kitchen window and plush carpet. Sylvan School District.