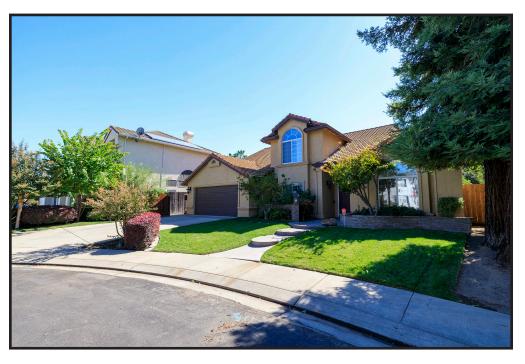

## 2028 Waterfall Court, Modesto CA

3 Bedrooms 2.5 Bathrooms 2414 Square Feet on .13 Acres

\$595,000

Beautiful, well maintained Naraghi Lake Home, over 2400 sq.ft., tucked away on a quiet cul-de-sac lot. Family room has vaulted ceilings open to kitchen w/large panty. Great for entertaining family and friends. Downstairs master bedroom w/ spacious walk in closet. Master bath has deep soaking tub, separate shower and double sinks. Large downstairs laundry room w/sink and cabinets. Conveniently located near the new Savemart shopping center with restaurants and more to come. Newly landscaped backyard and fence, flagstone planters in front. Almost new Lenox heat and air, sliding glass door, kitchen window and plush carpet. Sylvan School District.