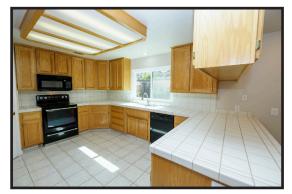

## 2028 Waterfall Court, Modesto CA

3 Bedrooms 2.5 Bathrooms 2414 Square Feet on .13 Acres

\$595,000

Beautiful, well maintained Naraghi Lake Home, over 2400 sq.ft., tucked away on a quiet cul-de-sac lot. Family room has vaulted ceilings open to kitchen w/large panty. Great for entertaining family and friends. Downstairs master bedroom w/ spacious walk in closet. Master bath has deep soaking tub, separate shower and double sinks. Large downstairs laundry room w/sink and cabinets. Conveniently located near the new Savemart shopping center with restaurants and more to come. Newly landscaped backyard and fence, flagstone planters in front. Almost new Lenox heat and air, sliding glass door, kitchen window and plush carpet. Sylvan School District.