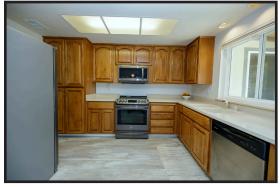

## 5915 Kahara Court, Sacramento CA 95822

3 Bedrooms 2 Bathrooms 1310 Square Feet on .11 Acres

\$515,000

Beautiful home for sale in a good neighborhood in Southland Park. Numerous tasteful recent updates include new HVAC system with all new duct work and added insulation (2020), new interior and exterior light fixtures, all new high grade laminate flooring in main areas and period carpeting in two bedrooms. New interior and exterior paint (2021), new hardware for entry door and mail slot. New Nest products including thermostat, smoke/CO2 detectors, and doorbell with video camera. This light and bright house has newer dual pane windows throughout. There is plenty of storage inside beyond the attached two-car garage. Low HOA fees include roof updates, exterior paint, weekly lawn service, and use of the community areas such as tennis courts and pool. This gorgeous home will sell fast! Come and take a look before it's gone.