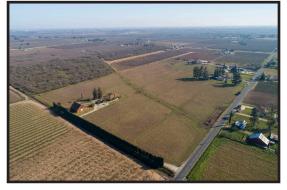

## 20300 Sutliff Road, Escalon CA 95320

3-4 Bedrooms 2.5 Bathrooms 2460 Square Feet on 27.1 Acres

\*SPECTACULAR SETTING with Incredible,Panoramic Views on approx. 27 ACRES of Irrigated Pasture\*Truly this is a once in a lifetime opportunity!\*Nestled down tree lined driveway is Lovely Custom Home/approx. 2460 sq ft & approx. 1502 sq ft wrap around porch. If ever you wanted an open floor plan & a house that brings the beauty of nature in, this would be it!Picture Perfect Carriage House has approx. 3240 sq ft downstairs & includes Bathroom & drive thru garage.Additional Living Space/Bonus Area upstairs boasts full kitchen & full Bath. You'll be amazed at the views from second level.Endless possibilities including conversion to a second home, barn or office space.Home has been well loved and original owner has done much thru the years to maintain property- replaced HVAC, windows,water tanks, gutters, water heater & so much more...If only this home could talk!This very special Home has provided many joyful memories for so many in the past!The question is will you be next?