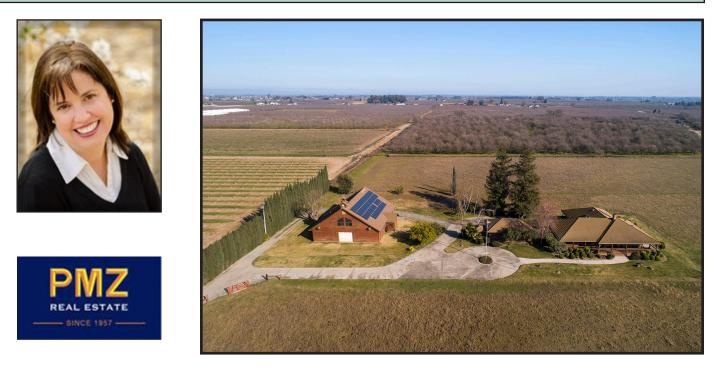

## 20300 Sutliff Road, Escalon CA 95320

3-4 Bedrooms 2.5 Bathrooms 2460 Square Feet on 27.1 Acres

\*SPECTACULAR SETTING with Incredible,Panoramic Views on approx. 27 ACRES of Irrigated Pasture\*Truly this is a once in a lifetime opportunity!\*Nestled down tree lined driveway is Lovely Custom Home/approx. 2460 sq ft & approx. 1502 sq ft wrap around porch. If ever you wanted an open floor plan & a house that brings the beauty of nature in, this would be it!Picture Perfect Carriage House has approx. 3240 sq ft downstairs & includes Bathroom & drive thru garage.Additional Living Space/Bonus Area upstairs boasts full kitchen & full Bath. You'll be amazed at the views from second level.Endless possibilities including conversion to a second home, barn or office space.Home has been well loved and original owner has done much thru the years to maintain property- replaced HVAC, windows,water tanks, gutters, water heater & so much more...If only this home could talk!This very special Home has provided many joyful memories for so many in the past!The question is will you be next?