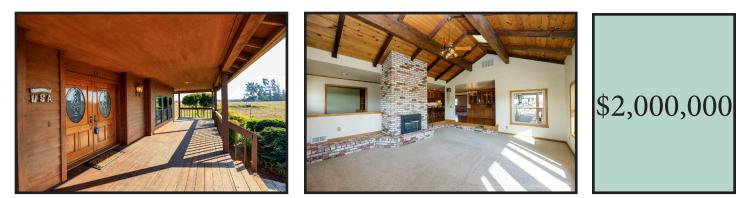

## 20300 Sutliff Road, Escalon CA 95320

3-4 Bedrooms 2.5 Bathrooms 2460 Square Feet on 27.1 Acres

\*SPECTACULAR SETTING with Incredible,Panoramic Views on approx. 27 ACRES of Irrigated Pasture\*Truly this is a once in a lifetime opportunity!\*Nestled down tree lined driveway is Lovely Custom Home/approx. 2460 sq ft & approx. 1502 sq ft wrap around porch. If ever you wanted an open floor plan & a house that brings the beauty of nature in, this would be it!Picture Perfect Carriage House has approx. 3240 sq ft downstairs & includes Bathroom & drive thru garage.Additional Living Space/Bonus Area upstairs boasts full kitchen & full Bath. You'll be amazed at the views from second level.Endless possibilities including conversion to a second home, barn or office space.Home has been well loved and original owner has done much thru the years to maintain property- replaced HVAC, windows,water tanks, gutters, water heater & so much more...If only this home could talk!This very special Home has provided many joyful memories for so many in the past!The question is will you be next?