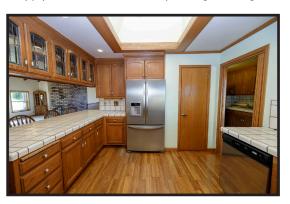

## 20300 Sutliff Road, Escalon CA 95320

3-4 Bedrooms 2.5 Bathrooms 2460 Square Feet on 27.1 Acres

\*SPECTACULAR SETTING with Incredible,Panoramic Views on approx. 27 ACRES of Irrigated Pasture\*Truly this is a once in a lifetime opportunity!\*Nestled down tree lined driveway is Lovely Custom Home/approx. 2460 sq ft & approx. 1502 sq ft wrap around porch. If ever you wanted an open floor plan & a house that brings the beauty of nature in, this would be it!Picture Perfect Carriage House has approx. 3240 sq ft downstairs & includes Bathroom & drive thru garage.Additional Living Space/Bonus Area upstairs boasts full kitchen & full Bath. You'll be amazed at the views from second level.Endless possibilities including conversion to a second home, barn or office space.Home has been well loved and original owner has done much thru the years to maintain property- replaced HVAC, windows,water tanks, gutters, water heater & so much more...If only this home could talk!This very special Home has provided many joyful memories for so many in the past!The question is will you be next?