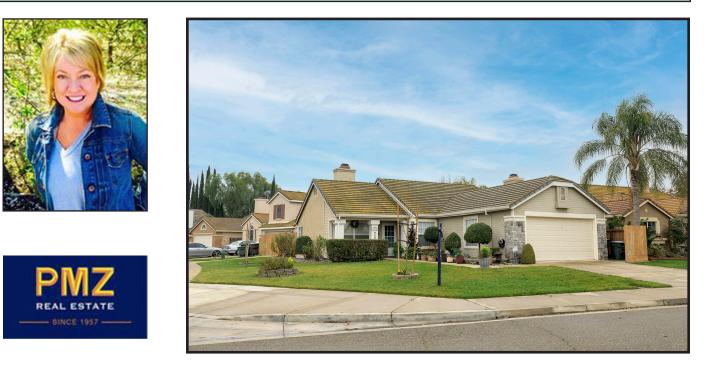

## 1330 Appalosa Court, Tracy CA 95376

3 Bedrooms 2 Bathrooms 1372 Square Feet on .1543 Acres

Welcome to Circle B Ranch a community of homes located near wonderful shopping center. This Corner lot home with RV parking is located on a court. Updated kitchen with granite counter tops and Kitchen island. Two-sided fireplace. Master features walk in closet and double sinks. Low maintenance yard and storage shed.