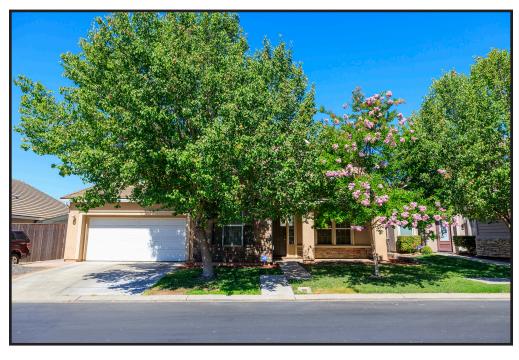

## 213 Coastal Lane Waterford CA 95386

5/6 Bedrooms 2.5 Bathrooms 2936 Square Feet on .1418 Acres

\$535,000

Located in the gated community of River Pointe, this home is perfect for a larger family with its 5 bedrooms and an office/den that could be a 6th. Kitchen features lovely cherry wood cabinets with pull outs, pantry and breakfast area. Spacious Family Room offers a fireplace and surround sound w/Bose speakers & receiver. Upstairs loft/game room comes equipped with pool table & TV with a full bar set up (bar, hutch, pub table-included in sale)in the adjacent room. Master bedroom & bath is spacious with a walk-in closet, dual sinks, soaking tub and dual head shower. It'll be easy to enjoy the warm summers in the sparkling pool or sitting on the patio equipped w/surround sound & wall-mounted TV. The 3 Car Tandem garage is ready for your daily workouts with surround sound, TV and some workout equipment included. The community has its own park, pool, playground, walkways along the Tuolumne River and close proximity to the Valleys recreation provides you with plenty to do. Welcome Home!