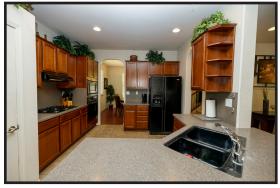

## 213 Coastal Lane Waterford CA 95386

5/6 Bedrooms 2.5 Bathrooms 2936 Square Feet on .1418 Acres

\$535,000

Located in the gated community of River Pointe, this home is perfect for a larger family with its 5 bedrooms and an office/den that could be a 6th. Kitchen features lovely cherry wood cabinets with pull outs, pantry and breakfast area. Spacious Family Room offers a fireplace and surround sound w/Bose speakers & receiver. Upstairs loft/game room comes equipped with pool table & TV with a full bar set up (bar, hutch, pub table-included in sale)in the adjacent room. Master bedroom & bath is spacious with a walk-in closet, dual sinks, soaking tub and dual head shower. It'll be easy to enjoy the warm summers in the sparkling pool or sitting on the patio equipped w/surround sound & wall-mounted TV. The 3 Car Tandem garage is ready for your daily workouts with surround sound, TV and some workout equipment included. The community has its own park, pool, playground, walkways along the Tuolumne River and close proximity to the Valleys recreation provides you with plenty to do. Welcome Home!