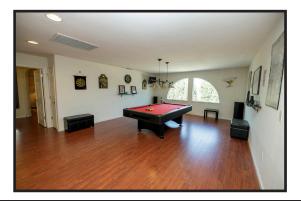

## 213 Coastal Lane Waterford CA 95386

5/6 Bedrooms 2.5 Bathrooms 2936 Square Feet on .1418 Acres

\$535,000

Located in the gated community of River Pointe, this home is perfect for a larger family with its 5 bedrooms and an office/den that could be a 6th. Kitchen features lovely cherry wood cabinets with pull outs, pantry and breakfast area. Spacious Family Room offers a fireplace and surround sound w/Bose speakers & receiver. Upstairs loft/game room comes equipped with pool table & TV with a full bar set up (bar, hutch, pub table-included in sale)in the adjacent room. Master bedroom & bath is spacious with a walk-in closet, dual sinks, soaking tub and dual head shower. It'll be easy to enjoy the warm summers in the sparkling pool or sitting on the patio equipped w/surround sound & wall-mounted TV. The 3 Car Tandem garage is ready for your daily workouts with surround sound, TV and some workout equipment included. The community has its own park, pool, playground, walkways along the Tuolumne River and close proximity to the Valleys recreation provides you with plenty to do. Welcome Home!