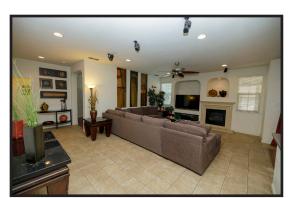

## 213 Coastal Lane Waterford CA 95386

5/6 Bedrooms 2.5 Bathrooms 2936 Square Feet on .1418 Acres

\$535,000

Located in the gated community of River Pointe, this home is perfect for a larger family with its 5 bedrooms and an office/den that could be a 6th. Kitchen features lovely cherry wood cabinets with pull outs, pantry and breakfast area. Spacious Family Room offers a fireplace and surround sound w/Bose speakers & receiver. Upstairs loft/game room comes equipped with pool table & TV with a full bar set up (bar, hutch, pub table-included in sale)in the adjacent room. Master bedroom & bath is spacious with a walk-in closet, dual sinks, soaking tub and dual head shower. It'll be easy to enjoy the warm summers in the sparkling pool or sitting on the patio equipped w/surround sound & wall-mounted TV. The 3 Car Tandem garage is ready for your daily workouts with surround sound, TV and some workout equipment included. The community has its own park, pool, playground, walkways along the Tuolumne River and close proximity to the Valleys recreation provides you with plenty to do. Welcome Home!