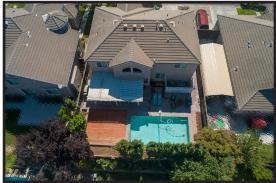

## 213 Coastal Lane Waterford CA 95386

5/6 Bedrooms 2.5 Bathrooms 2936 Square Feet on .1418 Acres

\$535,000

Located in the gated community of River Pointe, this home is perfect for a larger family with its 5 bedrooms and an office/den that could be a 6th. Kitchen features lovely cherry wood cabinets with pull outs, pantry and breakfast area. Spacious Family Room offers a fireplace and surround sound w/Bose speakers & receiver. Upstairs loft/game room comes equipped with pool table & TV with a full bar set up (bar, hutch, pub table-included in sale)in the adjacent room. Master bedroom & bath is spacious with a walk-in closet, dual sinks, soaking tub and dual head shower. It'll be easy to enjoy the warm summers in the sparkling pool or sitting on the patio equipped w/surround sound & wall-mounted TV. The 3 Car Tandem garage is ready for your daily workouts with surround sound, TV and some workout equipment included. The community has its own park, pool, playground, walkways along the Tuolumne River and close proximity to the Valleys recreation provides you with plenty to do. Welcome Home!